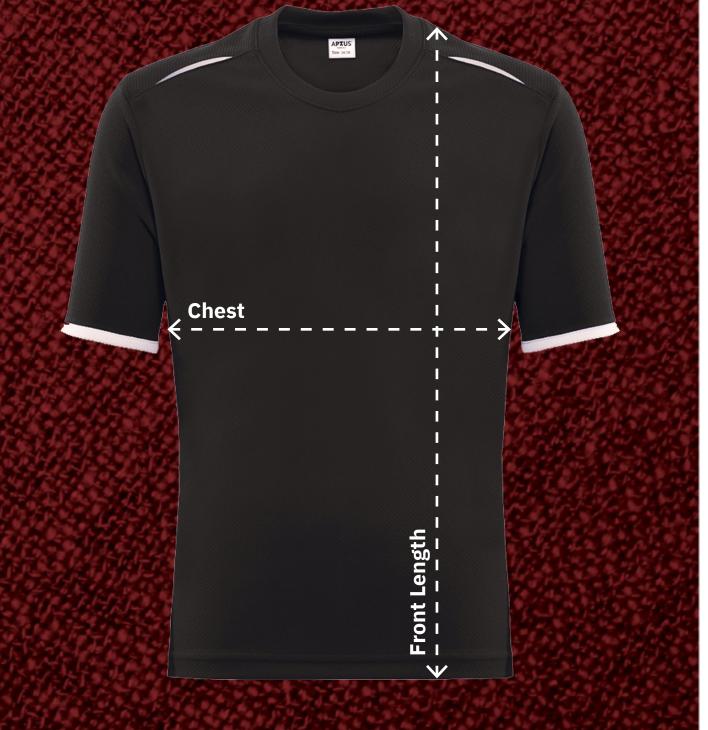

## Chest (At 2cm from under arm)

Measure across the chest at 2cm below the underarm with the garment laid flat.

## Front Length (Side neck point to hem)

Measure from the side neck point of the shoulder down to the hemline.

THESE CHARTS ARE TO BE USED AS GUIDES ONLY. NOT ALL STYLES ARE AVAILABLE IN THESE SIZES - FOR MORE INFORMATION CHECK WEBSITE.